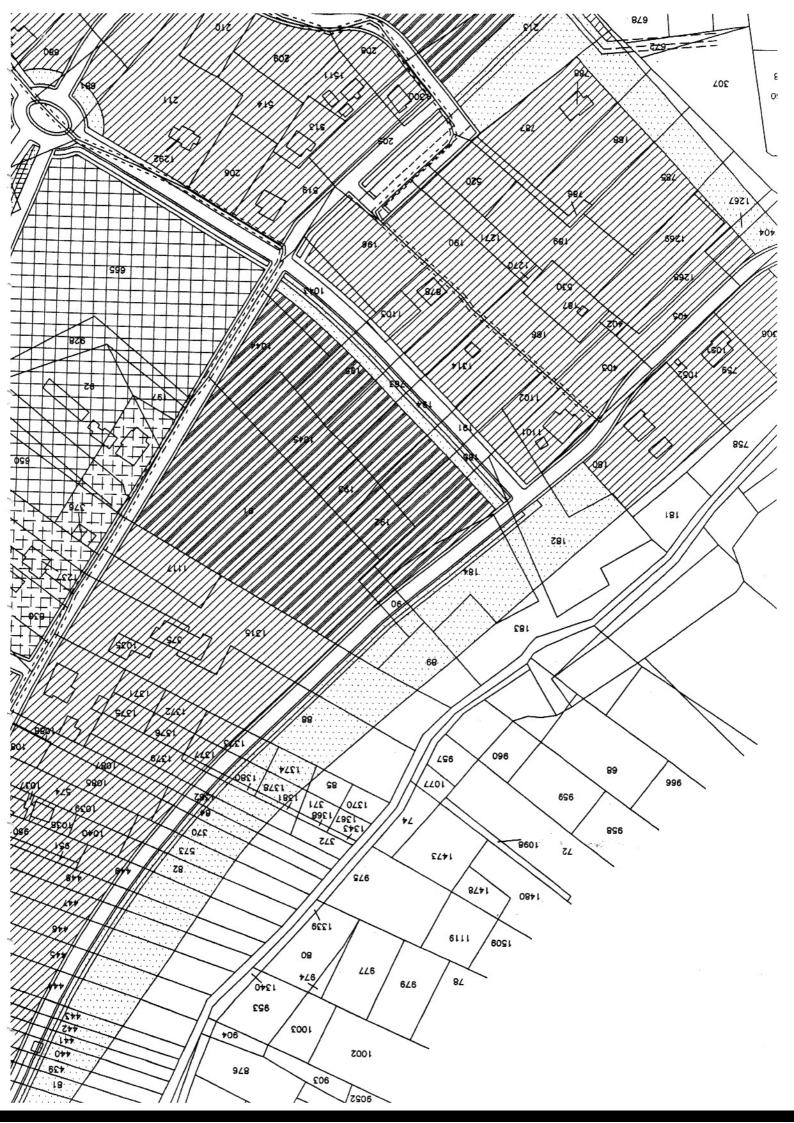

## 3 – Appezzamento di terreno sito sulla strada di collegamento Quartiere San Valentino – Centro Urbano

L'appezzamento di terreno è diviso da tale strada di collegamento "Quartiere San Valentino - Centro Urbano, è posto all'interno di una zona residenziale ed è ben collegato sia con il centro storico della città che con altri quartieri: i mezzi pubblici ci sono molto efficienti. Il fondo ha una estensione di circa mq 4.383, confina con detta via Pubblica di collegamento, fosso di scolo, soc. CO. RE., salvo altri, ed è distinto nel catasto terreni al foglio 8 particelle: n. 1371 di mq 357, n. 1375 di mq 246, n. 1372 di mq 356, 1376 di mq 247, n. 2761 di mq 320, n. 2765 di mq 200, n. 2757 di mq 55, n. 2755 di mq 9, n. 2762 di mq 320, n. 2764 di mq 265, n. 2756 di mq 82, n. 2763 di mq 10, n. 2766 di mq 45, n. 2758 di mq 20, n. 2754 di mq 338, n. 1378 di mq 250, n. 1381 di mq 88, n. 85 di mq 327, n. 371 di mq 260, n. 1368 di mq 45, n. 1370 di mq 303, n. 1367 di mq 200 e n. 1369 di mq 40. Ha una configurazione planimetrica regolare e giacitura pressoché pianeggiante con un leggero declivio verso Ovest, il sottosuolo è compatto e resistente ed il piano di posa delle fondazioni dei fabbricati può essere posto alla profondità di mt 1,50 rispetto al piano di campagna; la resistenza normale del terreno risulta di 1,5 kg/cmq. Secondo le previsioni del vigente Piano Regolatore del Comune, ricade all'interno di tre distinte zone, ed in particolare:

## 4 – Appezzamento di terreno sito sulla strada di collegamento Quartiere San Valentino – Centro Urbano

L'appezzamento di terreno dista circa 400 metri dal fondo descritto al punto precedente nella direzione Quartiere San Valentino ed ha le stesse caratteristiche, che per mera completezza espositiva vengono interamente ripetute. Anch'esso è diviso da tale strada di collegamento "Quartiere San Valentino - Centro Urbano, è posto all'interno di una zona residenziale ed è ben collegato sia con il centro storico della città che con altri quartieri: i mezzi pubblici ci sono molto efficienti. Il fondo ha una estensione di circa mq 3.900,00, confina con detta via Pubblica di collegamento, fosso di salvo altri, ed è distinto nel catasto terreni al foglio 8 particelle: n. 2735 di mq 1.000, n. 2736 di mq 700, n. 2737 di mq 250, n. 2738 di mq 1.095, n. 2739 di mq 620 e n. 2740 di mq 235. Ha una configurazione planimetrica regolare rettangolare e giacitura pressoché pianeggiante con un leggero declivio verso Ovest, il sottosuolo è compatto e resistente ed il piano di posa delle fondazioni dei fabbricati può essere posto alla profondità di mt 1,50 rispetto al piano di campagna; la resistenza normale del terreno risulta di 1,5 kg/cmq. Secondo le previsioni del vigente Piano Regolatore del Comune, ricade all'interno di tre distinte zone, ed in particolare:

Lotto C- Formato dalla quota parte pari a 43/100 indivisi dell'appezzamento di terreno sito in Cisterna di Latina, strada di collegamento "Quartiere San Valentino – Centro Urbano", dell'estensione di circa mq 4.383, di cui circa mq 1.781 ricadenti in zona edificabile, circa mq 676 occupati da sede stradale, circa mq 715 ricadenti in zona "Verde Ripariale" e circa mq 1.211 ricadenti in zona destinata a verde Pubblico, distinto in catasto al foglio 8 particelle: n. 1371 di mq 357, n. 1375 di mq 246, n. 1372 di mq 356,

1376 di mq 247, n. 2761 di mq 320, n. 2765 di mq 200, n. 2757 di mq 55, n. 2755 di mq 9, n. 2762 di mq 320, n. 2764 di mq 265, n. 2756 di mq 82, n. 2763 di mq 10, n. 2766 di mq 45, n. 2758 di mq 20, n. 2754 di mq 338, n. 1378 di mq 250, n. 1381 di mq 88, n. 85 di mq 327, n. 371 di mq 260, n. 1368 di mq 45, n. 1370 di mq 303, n. 1367 di mq 200 e n. 1369 di mq 40, stimato per il valore di € 134.000,00

Lotto D- Formato dalla quota parte pari a 5/8 indivisi dell'appezzamento di terreno sito in Cisterna di Latina, strada di collegamento "Quartiere San Valentino – Centro Urbano", dell'estensione di circa mq 3.900, di cui circa mq 2.095 ricadenti in zona edificabile, circa mq 485 occupati da sede stradale, circa mq 600 ricadenti in zona "Verde Ripariale" e circa mq 720 ricadenti in zona destinata a verde Pubblico, distinto in catasto al foglio 8 particelle: n. 2735 di mq 1.000, n. 2736 di mq 700, n. 2737 di mq 250, n. 2738 di mq 1.095, n. 2739 di mq 620 e n. 2740 di mq 235, stimato per il valore di € 190.000,00