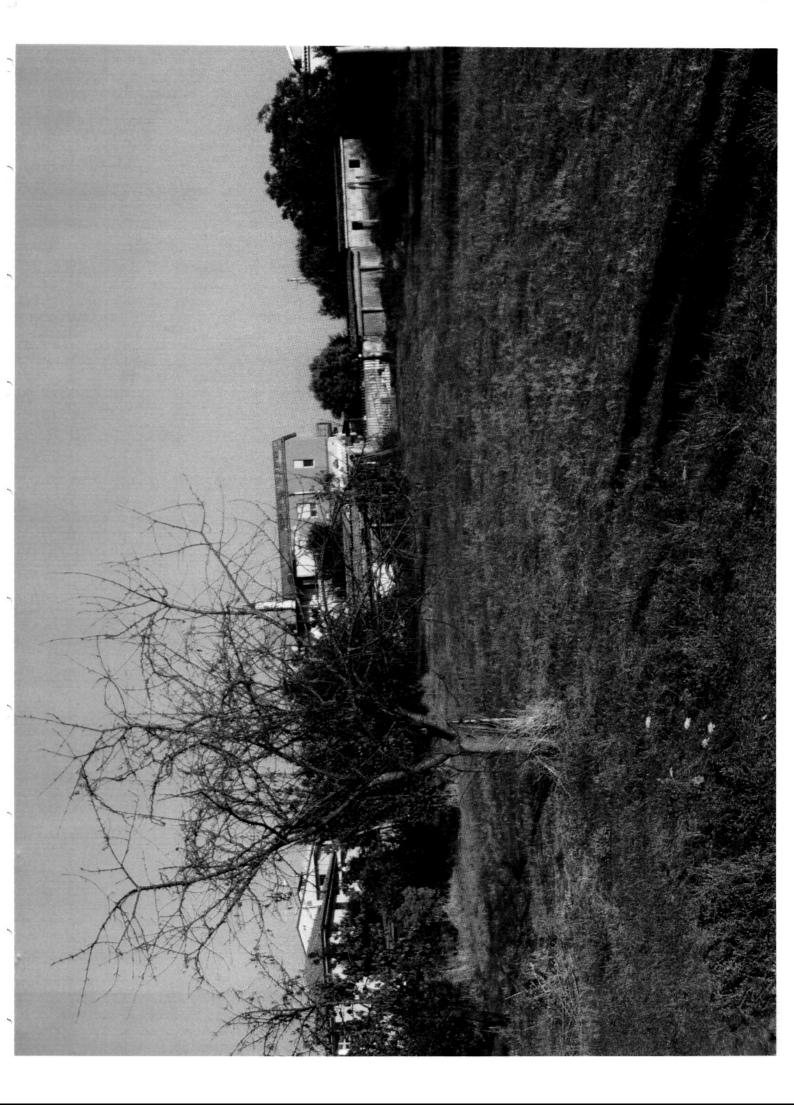

Il fabbricato che comprende le unità immobiliari sorge ai margini della strada comunale, si eleva di due piani fuori terra, è coperto a terrazzo e vi si accede direttamente dalla via pubblica attraverso un cancello in ferro apribile manualmente. E' stato edificato parte con nulla osta rilasciato dall'autorità amministrativa il 13 settembre 1962 alla sig.ra e successivamente ampliato prima dell'1/9/1967.

La struttura portante in elevazione è in muratura mista su fondazioni a sacco, i solai sono in latercemento, le tramezzature sono in mattoni forati posti in foglio e le facciate esterne sono rivestite con rivestimento murale plastico.

L'area di pertinenza circostante è dell'estensione, tra coperto e scoperto, di circa mq 1.900 è interamente recintata con rete metallica sorretta da paletti in ferro posti sui muri di recinzione ed il fondo è

imbrecciato. Lungo il fronte stradale è previsto l'esproprio di una superficie di circa mq 261,00 per ampliamento della via Macchiavelli.