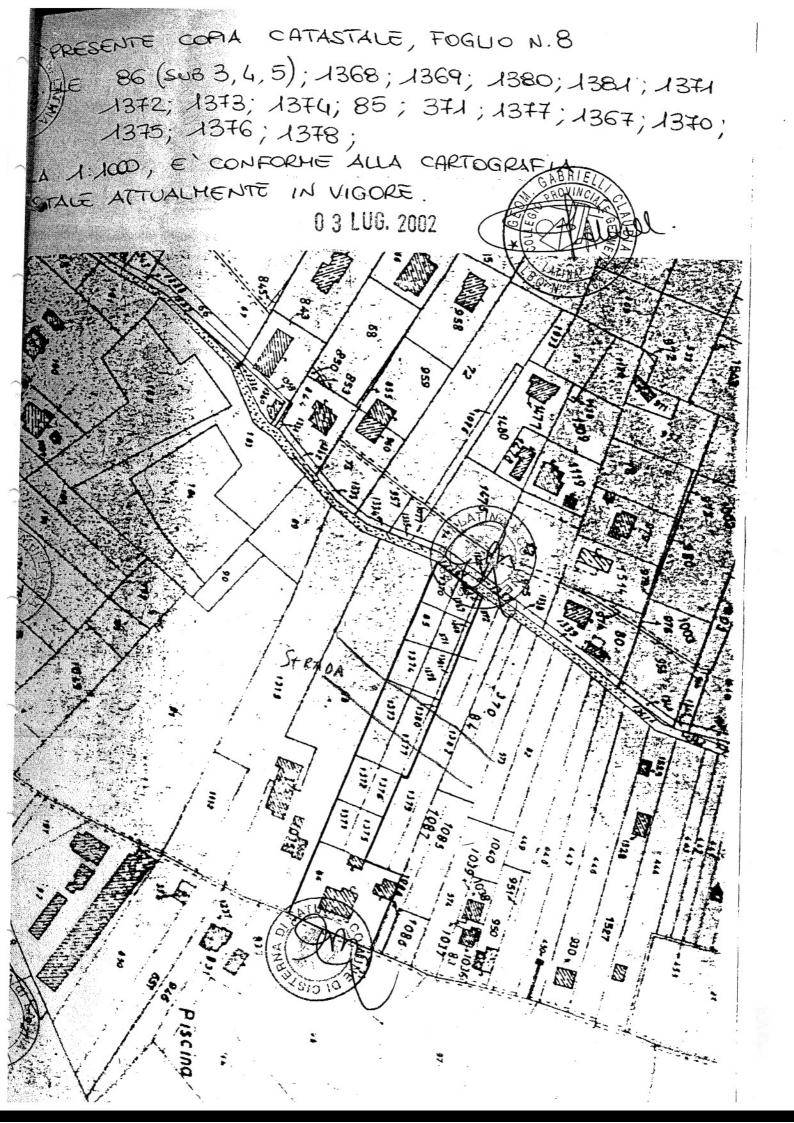

## 3 – Appezzamento di terreno sito sulla strada di collegamento Quartiere San Valentino – Centro Urbano

L'appezzamento di terreno è diviso da tale strada di collegamento "Quartiere San Valentino - Centro Urbano, è posto all'interno di una zona residenziale ed è ben collegato sia con il centro storico della città che con altri quartieri: i mezzi pubblici ci sono molto efficienti. Il fondo ha una estensione di circa mq 4.383, confina con detta via Pubblica di collegamento, fosso di scolo, soc. CO. RE., salvo altri, ed è distinto nel catasto terreni al foglio 8 particelle: n. 1371 di mq 357, n. 1375 di mq 246, n. 1372 di mq 356, 1376 di mq 247, n. 2761 di mq 320, n. 2765 di mq 200, n. 2757 di mq 55, n. 2755 di mq 9, n. 2762 di mq 320, n. 2764 di mq 265, n. 2756 di mq 82, n. 2763 di mq 10, n. 2766 di mq 45, n. 2758 di mq 20, n. 2754 di mq 338, n. 1378 di mq 250, n. 1381 di mq 88, n. 85 di mq 327, n. 371 di mq 260, n. 1368 di mq 45, n. 1370 di mq 303, n. 1367 di mq 200 e n. 1369 di mq 40. Ha una configurazione planimetrica regolare e giacitura pressoché pianeggiante con un leggero declivio verso Ovest, il sottosuolo è compatto e resistente ed il piano di posa delle fondazioni dei fabbricati può essere posto alla profondità di mt 1,50 rispetto al piano di campagna; la resistenza normale del terreno risulta di 1,5 kg/cmq. Secondo le previsioni del vigente Piano Regolatore del Comune, ricade all'interno di tre distinte zone, ed in particolare:

- -Per circa mq 1.211 (particelle nn. 1369, 1366, 1367, 371, 1370 e 85/parte, 1381/parte e 1378/parte) ricade all'interno della zona V1 "VERDE Pubblico -Spazi pubblici attrezzati a parco per il gioco e lo sport-;
- -Per circa mq 715,00 (particelle n. 2754, 2766, n. 2763, n. 2758, n.1381/parte e n. 1378/parte)) ricade all'interno del "verde Ripariale" ove è possibile eseguire solo piantumazioni a filare seguendo l'andamento delle aree a verde attrezzato .....;
- -Per circa mq 1.781 ricade all'interno della zona edificabile del piano particolareggiate Esecutivo C9 Isolato 10 –C8/2.1- ove è possibile edificare villini Mono e Bifamiliari con i seguenti indici:
- -Lotto fondiario minimo: mq 800,00;
- -Indice di edificabilità fondiario: 1,20 mc/mq;
- -Indice perequativo: 1,12 mc/mq;
- -Rapporto di copertura massimo: 50%;
- -Numero di piani sovrapposti massimo: 4 (1 interrato, 3 fuori terra);
- -Altezza massima: mt 10,50;
- -Distanza minima dai confini: mt 5,00;
- -Distanza dalle strade: mt 5,00;
- -Distanza minima dalla strada di bordo: mt 10,00.

## 4 – Appezzamento di terreno sito sulla strada di collegamento Quartiere San Valentino – Centro Urbano

L'appezzamento di terreno dista circa 400 metri dal fondo descritto al punto precedente nella direzione Quartiere San Valentino ed ha le stesse caratteristiche, che per mera completezza espositiva vengono interamente ripetute. Anch'esso è diviso da tale strada di collegamento "Quartiere San Valentino - Centro Urbano, è posto all'interno di una zona residenziale ed è ben collegato sia con il centro storico della città che con altri quartieri: i mezzi pubblici ci sono molto efficienti. Il fondo ha una estensione di circa mq 3.900,00, confina con detta via Pubblica di collegamento, fosso di salvo altri, ed è distinto nel catasto terreni al foglio 8 particelle: n. 2735 di mq 1.000, n. 2736 di mq 700, n. 2737 di mq 250, n. 2738 di mq 1.095, n. 2739 di mq 620 e n. 2740 di mq 235. Ha una configurazione planimetrica regolare rettangolare e giacitura pressoché pianeggiante con un leggero declivio verso Ovest, il sottosuolo è compatto e resistente ed il piano di posa delle fondazioni dei fabbricati può essere posto alla profondità di mt 1,50 rispetto al piano di campagna; la resistenza normale del terreno risulta di 1,5 kg/cmq. Secondo le previsioni del vigente Piano Regolatore del Comune, ricade all'interno di tre distinte zone, ed in particolare:

- -Per circa mq 720,00 (particelle nn. 2736/parte e 2739/parte) ricade all'interno della zona **V1** "VERDE Pubblico -Spazi pubblici attrezzati a parco per il gioco e lo sport-;
- -Per circa mq 600,00 (particelle nn. 2736/parte e 2739/parte) ricade all'interno del "verde Ripariale" ove è possibile eseguire solo piantumazioni a filare seguendo l'andamento delle aree a verde attrezzato .....;
- -Per circa mq 2.095,00 (particelle nn. 2735 e 2738) ricade all'interno della zona edificabile del piano particolareggiate Esecutivo C9 Isolato 10 –C8/2.1- ove è possibile edificare villini Mono e Bifamiliari con i seguenti indici:
- -Lotto fondiario minimo: mq 800,00;
- -Indice di edificabilità fondiario: 1,20 mc/mq;
- -Indice perequativo: 1,12 mc/mq;
- -Rapporto di copertura massimo: 50%;
- -Numero di piani sovrapposti massimo: 4 (1 interrato, 3 fuori terra);
- -Altezza massima: mt 10,50;
- -Distanza minima dai confini: mt 5,00;
- -Distanza dalle strade: mt 5,00; zone della città.
- -Distanza minima dalla strada di bordo: mt 10,00.

Lotto C- Formato dalla quota parte pari a 43/100 indivisi dell'appezzamento di terreno sito in Cisterna di Latina, strada di collegamento "Quartiere San Valentino – Centro Urbano", dell'estensione di circa mq 4.383, di cui circa mq 1.781 ricadenti in zona edificabile, circa mq 676 occupati da sede stradale, circa mq 715 ricadenti in zona "Verde Ripariale" e circa mq 1.211 ricadenti in zona destinata a verde Pubblico, distinto in catasto al foglio 8 particelle: n. 1371 di mq 357, n. 1375 di mq 246, n. 1372 di mq 356,

1376 di mq 247, n. 2761 di mq 320, n. 2765 di mq 200, n. 2757 di mq 55, n. 2755 di mq 9, n. 2762 di mq 320, n. 2764 di mq 265, n. 2756 di mq 82, n. 2763 di mq 10, n. 2766 di mq 45, n. 2758 di mq 20, n. 2754 di mq 338, n. 1378 di mq 250, n. 1381 di mq 88, n. 85 di mq 327, n. 371 di mq 260, n. 1368 di mq 45, n. 1370 di mq 303, n. 1367 di mq 200 e n. 1369 di mq 40, stimato per il valore di € 134.000,00

Lotto D- Formato dalla quota parte pari a 5/8 indivisi dell'appezzamento di terreno sito in Cisterna di Latina, strada di collegamento "Quartiere San Valentino – Centro Urbano", dell'estensione di circa mq 3.900, di cui circa mq 2.095 ricadenti in zona edificabile, circa mq 485 occupati da sede stradale, circa mq 600 ricadenti in zona "Verde Ripariale" e circa mq 720 ricadenti in zona destinata a verde Pubblico, distinto in catasto al foglio 8 particelle: n. 2735 di mq 1.000, n. 2736 di mq 700, n. 2737 di mq 250, n. 2738 di mq 1.095, n. 2739 di mq 620 e n. 2740 di mq 235, stimato per il valore di € 190.000,00