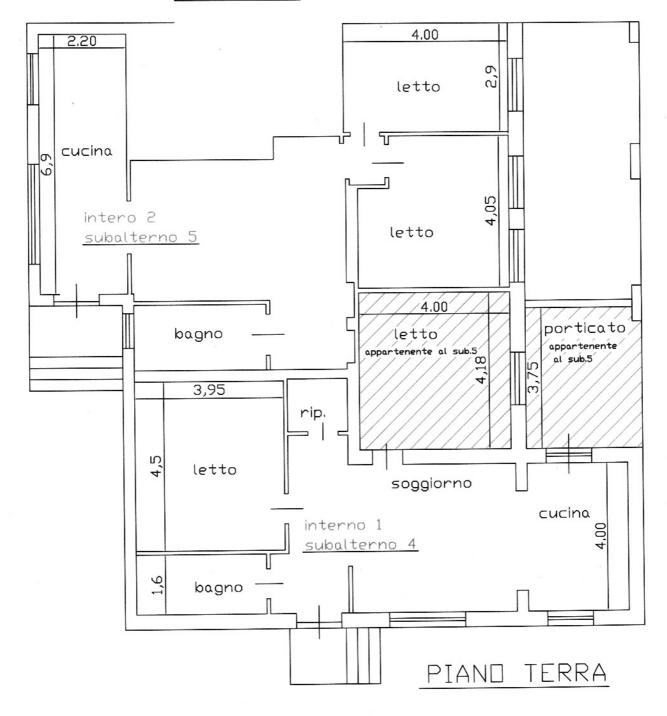

### 1 – Appartamento in via Macchiavelli n. 15, int. 1

E' censito nel catasto urbano al foglio 8 particella n. 86, subalterno 4, è posto al piano terra, ha ingresso indipendente dall'area cortilizia e si estende su una superficie netta interna di circa mq 62,25 così suddivisa:

- -Ingresso di 3,20;
- -Pranzo-soggiorno di mq 22,70
- -Cucina di mq 9,45;
- -Letto di mq 18,05;
- -bagno di mq 6,45;
- -ripostiglio di mq 2,40.

L'altezza interna, tra il pavimento ed il soffitto, risulta di mt 2,80, la porta di accesso è del tipo rinforzata, le finestre sono in profilati di alluminio anodizzato e le bussole interne del tipo tamburato. Le pareti della cucina e del bagno sono parzialmente rivestite con ceramica maiolicata, le altre pareti sono tinteggiate con tinta semilavabile, il pavimento è in ceramica smaltata. L'appartamento, oltre all'impianto igienico sanitario, è fornito dell'impianto idraulico per acqua calda e fredda, dell'impianto elettrico sottotraccia e dell'impianto di riscaldamento del tipo autonomo con

#### 2 - Appartamento in via Macchiavelli n. 15, int. 2

E' censito nel catasto urbano al foglio 8 particella n. 86, subalterno 5, è posto al piano terra, ha ingresso indipendente dall'area cortilizia e si estende su una superficie netta interna di circa mq 91,85 così suddivisa:

- Cucina di mq 14,95;
- -Pranzo-soggiorno di mq 23,50
- -Letto di mq 16,40;
- -Letto di mq 15,00;
- -Letto di mq 11,50;
- -Disimpegno di mq 1,10;
- -Disimpegno di mq 3,35;
- -Bagno di mq 6,05;
- -Porticato di mq 29,25.

piastra radiante in ghisa in ogni ambiente. Lo stato di manutenzione e conservazione è buono.

E' importante evidenziare che la camera da letto di mq 16,40 e una parte del porticato di mq 9,20 appartenenti all'appartamento interno 2, come risulta in modo specifico negli elaborati grafici allegati ai titoli di acquisto delle proprietà, sul posto sono inserite nella consistenza dell'appartamento interno 1. Quindi, per ripristinare lo stato dei luoghi in conformità alle effettive proprietà e più in particolare per ripristinare l'interno 2 nella sua intera consistenza occorre necessariamente chiudere la porta di tale camera letto comunicante con l'interni 1 ed aprirne un'altra per renderla comunicante con l'interno 2.

-Lotto A- Formato dalla quota parte pari a 36/100 indivisi dell'appartamento sito in Cisterna di Latina, via Macchiavelli n. 15, posto al piano terra, interno 1, confinante con interno 2, distacco su via Macciavelli ed area cortilizia, della superficie netta interna di circa mq 62,25, censito in Catasto Urbano al foglio 8 particella n. 86 sub. 4; stimato per il valore di € 24.000,00.

La camera da letto di mq 16,40 e una parte del porticato di mq 9,20, evidenziati nell'elaborato allegato con tratteggio "rosso", appartengono all'appartamento interno 2; per ripristinare lo stato dei luoghi in conformità alle effettive proprietà e più in particolare per ripristinare l'interno 2 nella sua intera consistenza, occorre

necessariamente chiudere la porta di tale camera letto comunicante con l'interni 1 ed aprirne un'altra per renderla comunicante con l'interno 2.

Lotto B- Formato dalla quota parte pari a 36/100 indivisi dell'appartamento sito in Cisterna di Latina, via Macchiavelli n. 15, posto al piano terra, interno 2, confinante con interno 1, distacco su via Macchiavelli ed area cortilizia, della superficie netta interna di circa mq 91,85 più porticato di circa mq 29,25,, censito in Catasto Urbano al foglio 8 particella n. 86 sub. 5; stimato per il valore di € 37.000,00.

La camera da letto di mq 16,40 e una parte del porticato di mq 9,20, evidenziati nell'elaborato allegato con tratteggio "rosso", sul posto accorpate alla consistenza dell'appartamento interno 1, appartengono all'appartamento interno 2; per ripristinare lo stato dei luoghi in conformità alle effettive proprietà occorre necessariamente chiudere la porta di tale camera letto comunicante con l'interno 1 ed aprirne un'altra per renderla comunicante con l'interno 2.